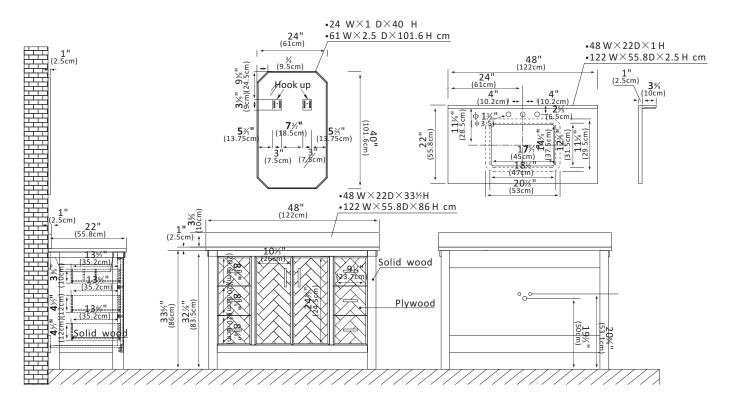

## **Vinnova Javier Vanity Collection**

## 706848

## Features

• Durable Materials: Crafted from natural, imported solid wood for superior durability and long-lasting beauty.

•Stunning Finish: Available in your choice of a beautiful Spruce Antique Brown or Spruce Antique Gray finish to complement your décor, using environmentally friendly Sherwin-Williams paint products.

•Ample Storage Space: Two soft-closing Hand-spliced doors and six sturdy, soft-closing dovetail drawers offer ample space for all your toiletries. Built-in partition storage space in the drawer allow you to keep toiletries and other items neatly organized.

•High-Quality Hardware: Rugged zinc alloy knurled Matte Black handle adds a cool touch of style and contrast against the textured wood.

•Modern Top: 1"-thick, White grain composite stone top with backsplash lends a fresh and contemporary look, with a high-gloss, anti-fouling coating, the countertop is scratch-resistant, wear-resistant, and easy to clean.

•Nano-Coated Basin: Bright white Nano anti-fouling coating ceramic undermount sink with overflow blends seamlessly with the stone vanity top.

•Practical Functionality: Built-in UL-listed power and USB outlets offer a practical way to power beauty and grooming appliances.Includes convenient hair dryer organizer that keeps your favorite tool within easy reach.

•Matching Mirrors: Single, octagon, stainless steel framed mirror complement the vanity and tie it all together. (Mirror Option)

• Faucet Type: Countertop has pre-drilled, standard 8-inch widespread faucet holes.

•Accessories: Does not include faucet, drain assembly or P-trap,Storage Cabinet. Comes fully assembled and ready to install in your bathroom.

•No Installation Required: Freestanding bathroom vanity (without back panel) comes fully assembled for your convenience.Designed for easy, no-hassle plumbing and faucet installation.